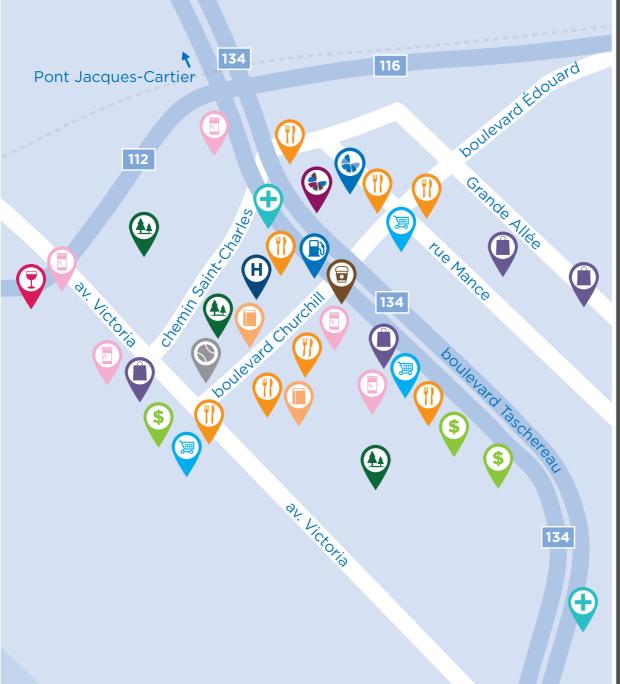

#### WELCOME TO THE NEIGHBOURHOOD

Chartwell Greenfield Park is conveniently located at the entrance of Taschereau boulevard, directly across from the Charles Le Moyne Hospital in the Greenfield Park suburb of Longueuil in Montreal's South Shore. Minutes away from the region's largest shopping centre, Champlain Mall, our home is within close distance to restaurants and shops. The larger community of Longueuil is also well served by public transit, providing easy access to all areas of the South Shore and the greater Montreal.

Residents enjoy many local amenities, including the following:

- Banks
- Grocery stores
- Pharmacies
- Coffee shops
- Restaurants and pubs
- Salons and spas
- Medical and dental clinics
- Stores
- Cinema
- Parks
- Place Greenfield Park
- Golf courses
- Gas station