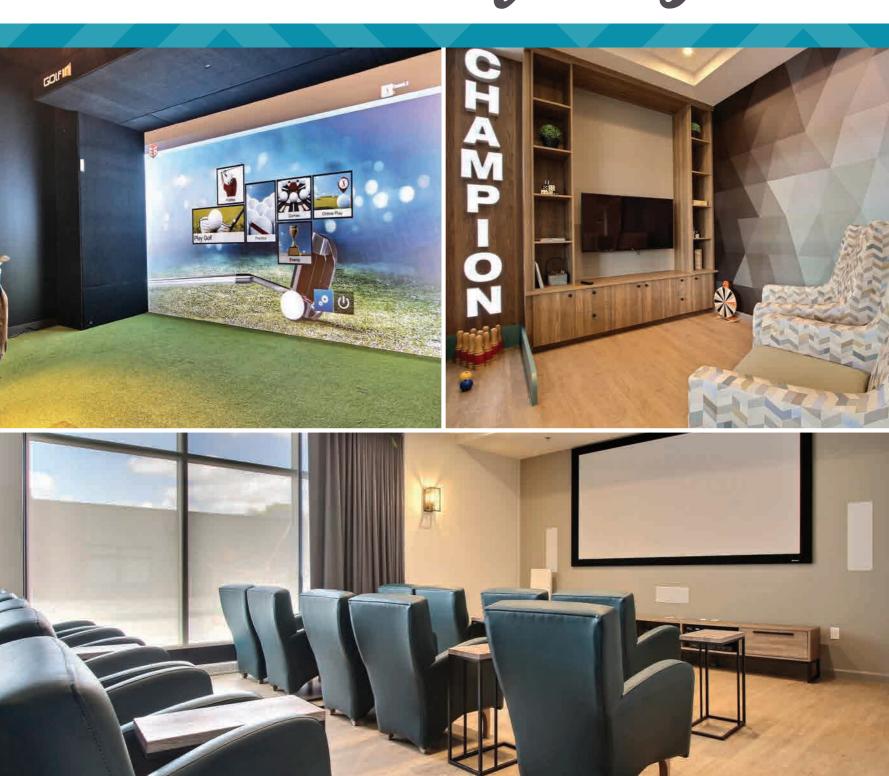

#### UNIQUELY OUR OWN

Active and independent retirees will feel right at home at the urban and dynamic Chartwell Greenfield Park in Longueuil. Featuring modern and luxurious comfort, we offer an engaging and entertaining lifestyle designed to bring together friends and families of all generations. Built on the site of the former Champion Lanes bowling alley, our residence pays homage to its roots with 24 ultra-modern, bowling lanes and a variety of uniquely-conceived game surfaces. Here, an active and fulfilling life awaits you in this brand-new and exciting concept of retirement living.

### FEATURES AND ACTIVITIES

To further enhance your retirement living experience, many of our most popular programs, activities and social events take place on-site in our modern amenities, where you can pursue hobbies, socialize with friends, or simply sit back and relax.