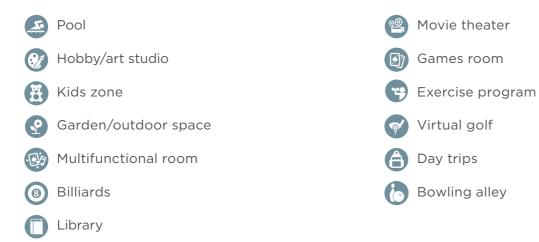

### FEATURES AND ACTIVITIES

To further enhance your retirement living experience, many of our most popular programs, activities and social events take place on-site in our modern amenities, where you can pursue hobbies, socialize with friends, or simply sit back and relax.