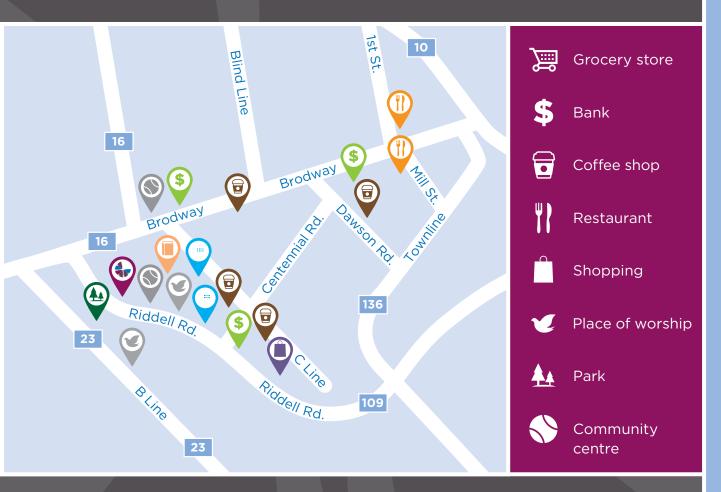

### IN THE NEIGHBOURHOOD

- Grocery stores
- Shopping
- Restaurants

- Hospital
- Medical clinics
- Banks

- Transit
- Coffee shops
- Parks