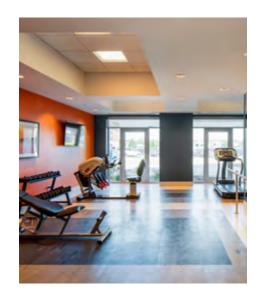

In addition, an exciting array of new amenities—including a social dining room, theatre, multi-purpose and fitness rooms, and scooter storage—have been added to the residence for everyone's enjoyment and convenience.

### **AMENITIES**

- Dining room
- Private dining room
- Bar/lounge

- Bistro/cafe
- Pub
- Country kitchen

- Activity room
- Fitness room
- Movie theatre