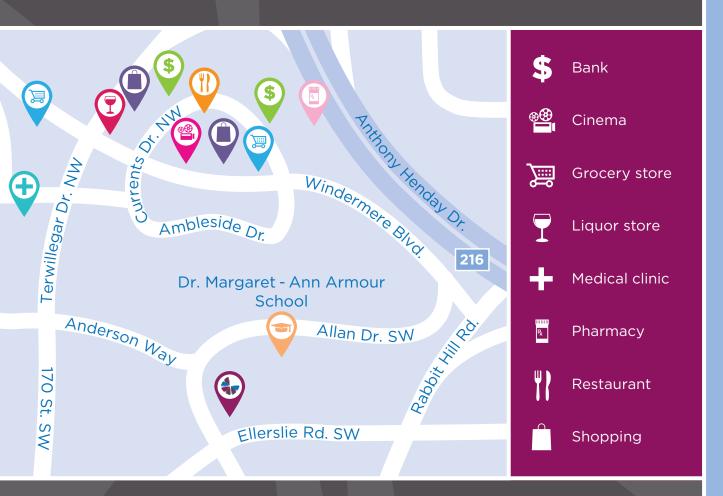

# PART OF THE LOCAL COMMUNITY SINCE 2019

Chartwell Wescott is an upscale retirement community that reflects the growing neighbourhood it calls home. Our convenient location in Ambleside, an area in the Windermere neighbourhood of south Edmonton, provides easy access to a variety of local amenities—from grocery stores, coffee shops and restaurants to shopping and movie theatres.

### IN THE NEIGHBOURHOOD

- Grocery stores
- Pharmacies
- Shopping

- Restaurants
- Medical clinics
- Banks

- Places of worship
- Golf courses
- Cinemas